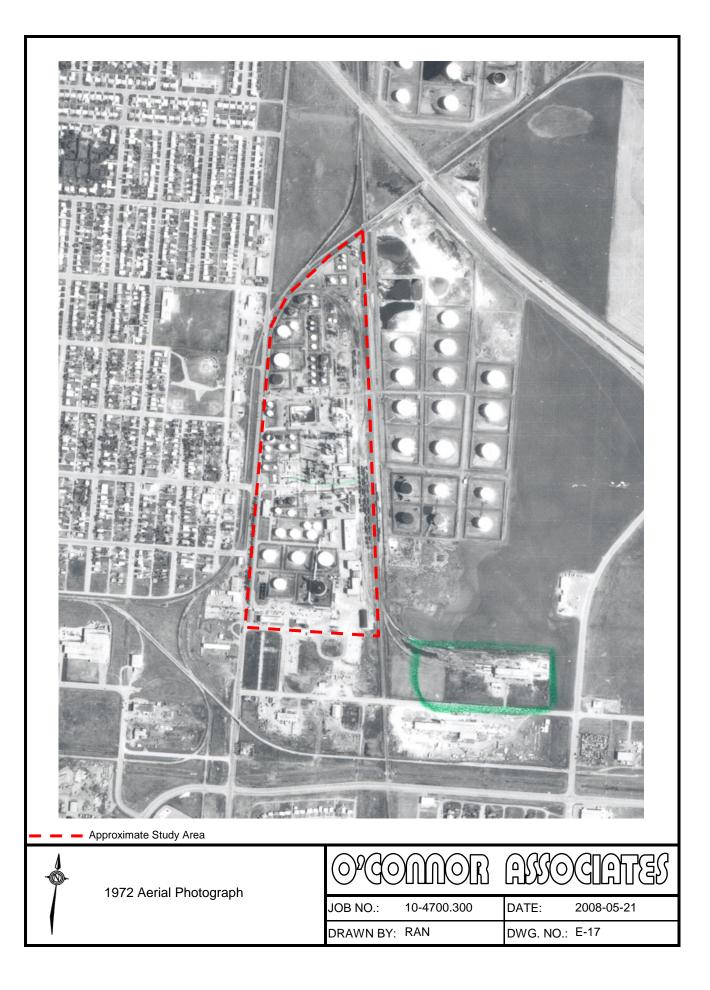

| Approximate<br>Study Area | 1954 Oblique Aerial Photograph | JOB NO.: 10-4700.300<br>DRAWN BY: RAN | DATE: 2008-06-26<br>DWG. NO.: E-6 |
|---------------------------|--------------------------------|---------------------------------------|-----------------------------------|