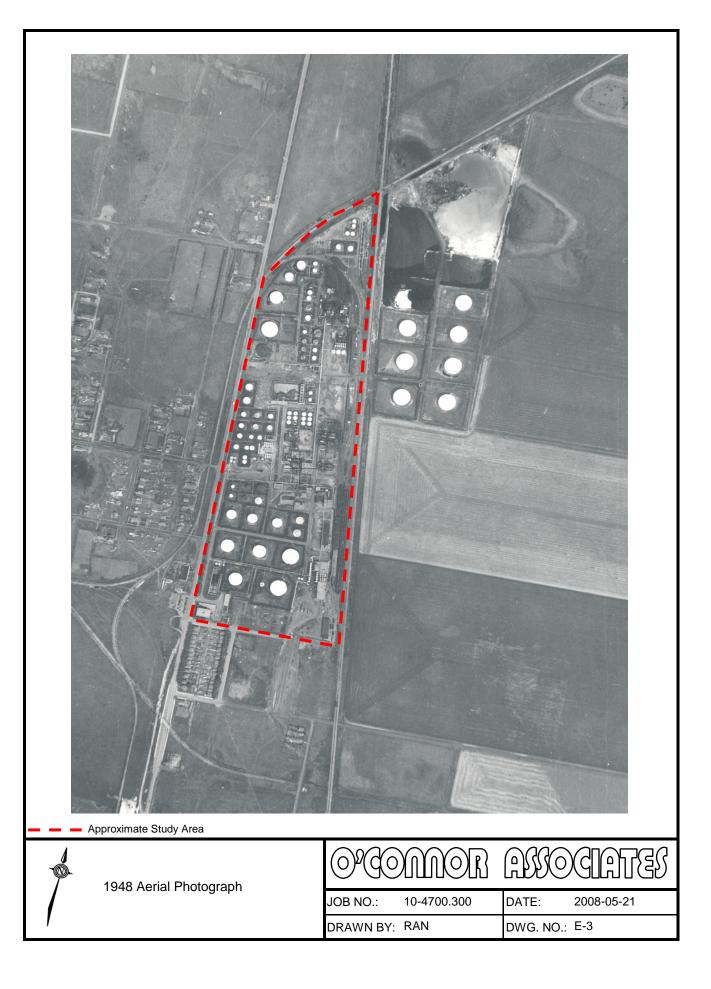

| <image/>   |                                                                                    |                                       |                                  |
|------------|------------------------------------------------------------------------------------|---------------------------------------|----------------------------------|
| Study Area | 1928 Oblique Aerial Photograph<br>Photo Courtesy of<br>the City of Regina Archives | JOB NO.: 10-4700.300<br>DRAWN BY: RAN | DATE: 2008-05-29   DWG. NO.: E-1 |









| Approximate<br>Study Area | 1954 Oblique Aerial Photograph | JOB NO.: 10-4700.300<br>DRAWN BY: RAN | DATE: 2008-06-26<br>DWG. NO.: E-6 |
|---------------------------|--------------------------------|---------------------------------------|-----------------------------------|







| Approximate<br>Study Area | 1961 Oblique Aerial Photograph<br>Looking South at Waste Pits | OPCOMMOR ASSOCIATES   JOB NO.: 10-4700.300 DATE: 2008-06-26   DRAWN BY: RAN DWG. NO.: E-10 |
|---------------------------|---------------------------------------------------------------|--------------------------------------------------------------------------------------------|