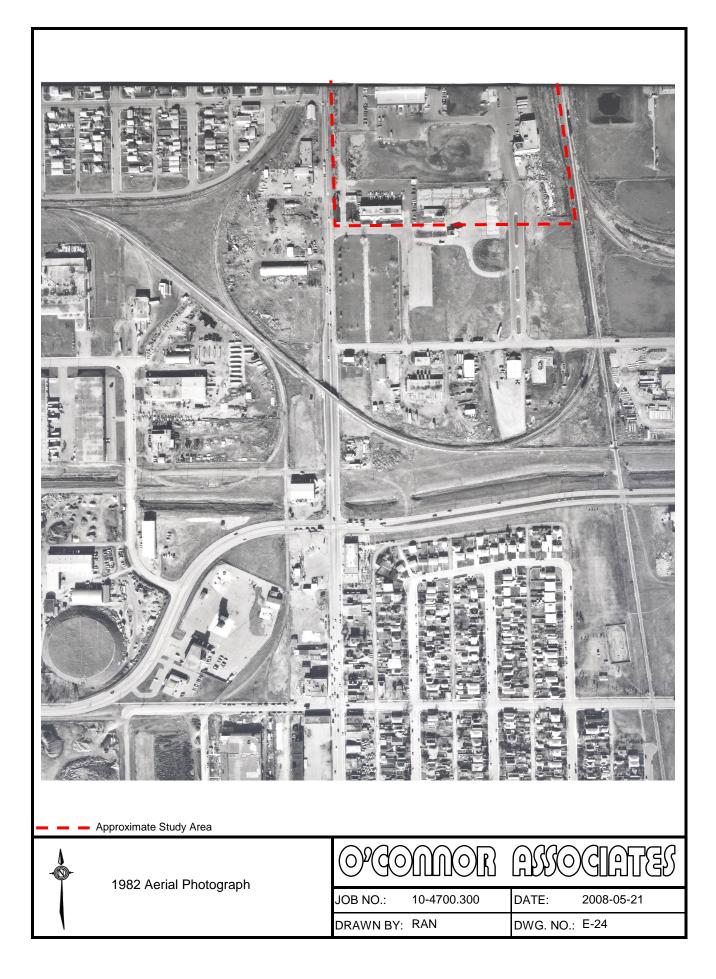

the City of Regina Archives | JOB NO.: 10-4700.300<br>DRAWN BY: RAN | DATE: 2008-05-29   DWG. NO.: E-1 |









| Approximate<br>Study Area | 1954 Oblique Aerial Photograph | JOB NO.: 10-4700.300<br>DRAWN BY: RAN | DATE: 2008-06-26<br>DWG. NO.: E-6 |
|---------------------------|--------------------------------|---------------------------------------|-----------------------------------|







| Approximate<br>Study Area | 1961 Oblique Aerial Photograph<br>Looking South at Waste Pits | OPCOMMOR ASSOCIATES   JOB NO.: 10-4700.300 DATE: 2008-06-26   DRAWN BY: RAN DWG. NO.: E-10 |
|---------------------------|---------------------------------------------------------------|--------------------------------------------------------------------------------------------|