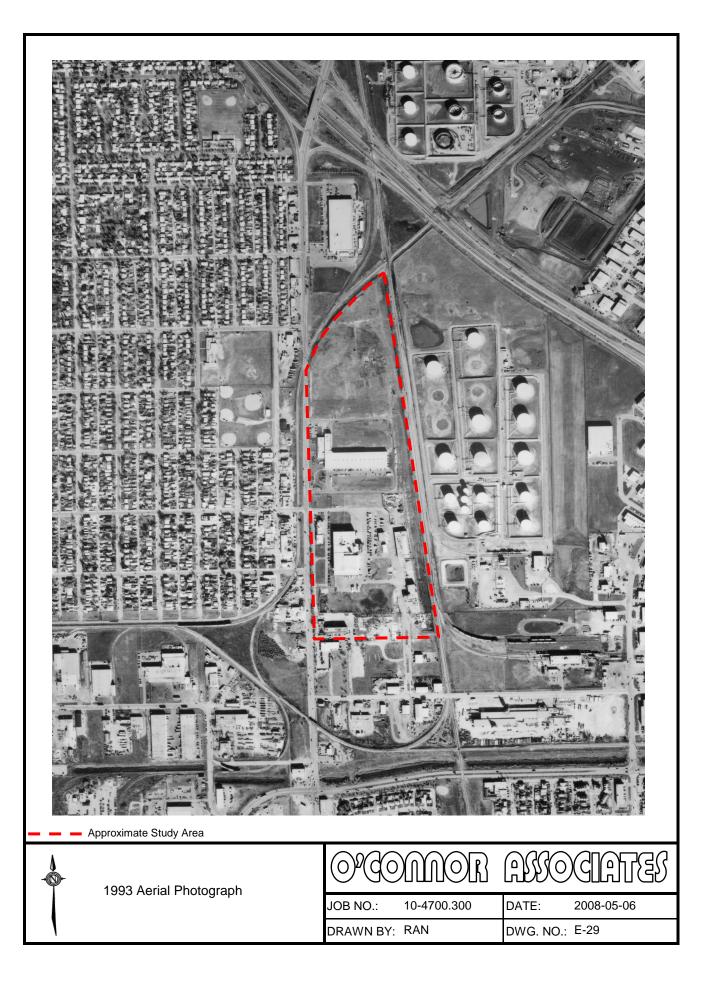

f Regina Archives | JOB NO.: 10-4700.300<br>DRAWN BY: RAN | DATE: 2008-05-29   DWG. NO.: E-1 |









| Approximate<br>Study Area | 1954 Oblique Aerial Photograph | JOB NO.: 10-4700.300<br>DRAWN BY: RAN | DATE: 2008-06-26<br>DWG. NO.: E-6 |
|---------------------------|--------------------------------|---------------------------------------|-----------------------------------|







| Approximate<br>Study Area | 1961 Oblique Aerial Photograph<br>Looking South at Waste Pits | OPCOMMOR ASSOCIATES   JOB NO.: 10-4700.300 DATE: 2008-06-26   DRAWN BY: RAN DWG. NO.: E-10 |
|---------------------------|---------------------------------------------------------------|--------------------------------------------------------------------------------------------|