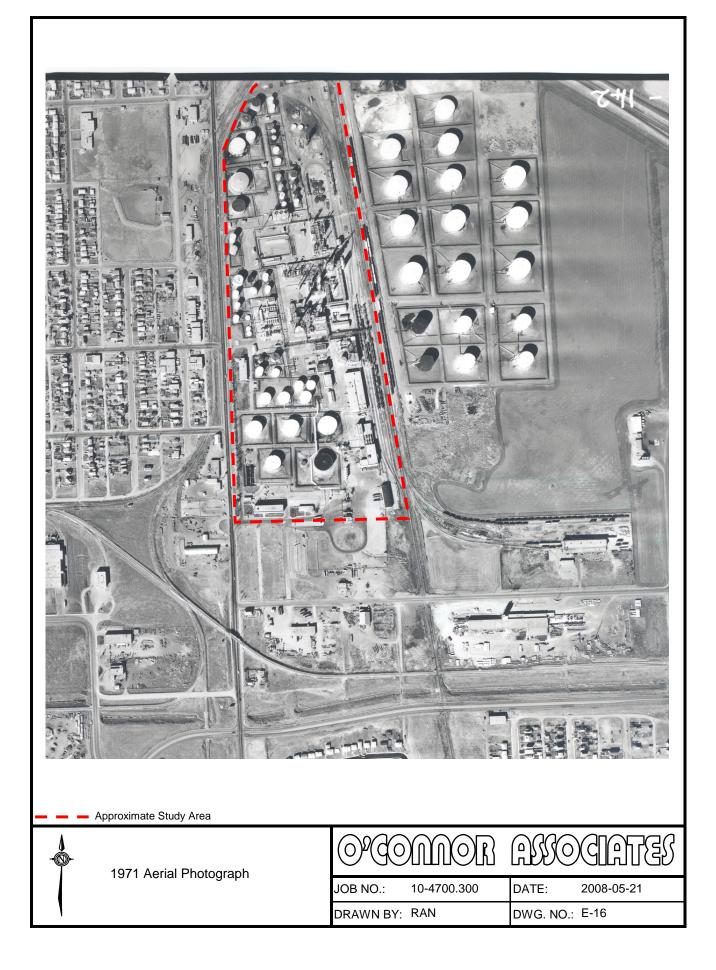

| <image/>   |                                                                                    |                                       |                                  |
|------------|------------------------------------------------------------------------------------|---------------------------------------|----------------------------------|
| Study Area | 1928 Oblique Aerial Photograph<br>Photo Courtesy of<br>the City of Regina Archives | JOB NO.: 10-4700.300<br>DRAWN BY: RAN | DATE: 2008-05-29   DWG. NO.: E-1 |