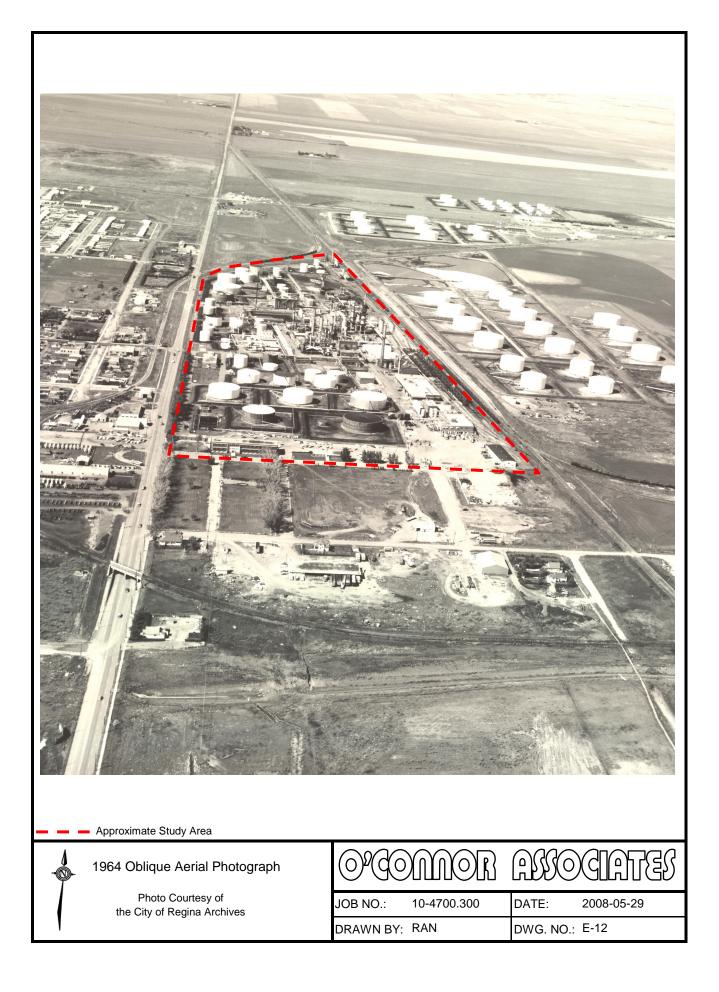

br>Photo Courtesy of<br>the City of Regina Archives | JOB NO.: 10-4700.300<br>DRAWN BY: RAN | DATE: 2008-05-29   DWG. NO.: E-1 |









| Approximate<br>Study Area | 1954 Oblique Aerial Photograph | JOB NO.: 10-4700.300<br>DRAWN BY: RAN | DATE: 2008-06-26<br>DWG. NO.: E-6 |
|---------------------------|--------------------------------|---------------------------------------|-----------------------------------|







| Approximate<br>Study Area | 1961 Oblique Aerial Photograph<br>Looking South at Waste Pits | OPCOMMOR ASSOCIATES   JOB NO.: 10-4700.300 DATE: 2008-06-26   DRAWN BY: RAN DWG. NO.: E-10 |
|---------------------------|---------------------------------------------------------------|--------------------------------------------------------------------------------------------|