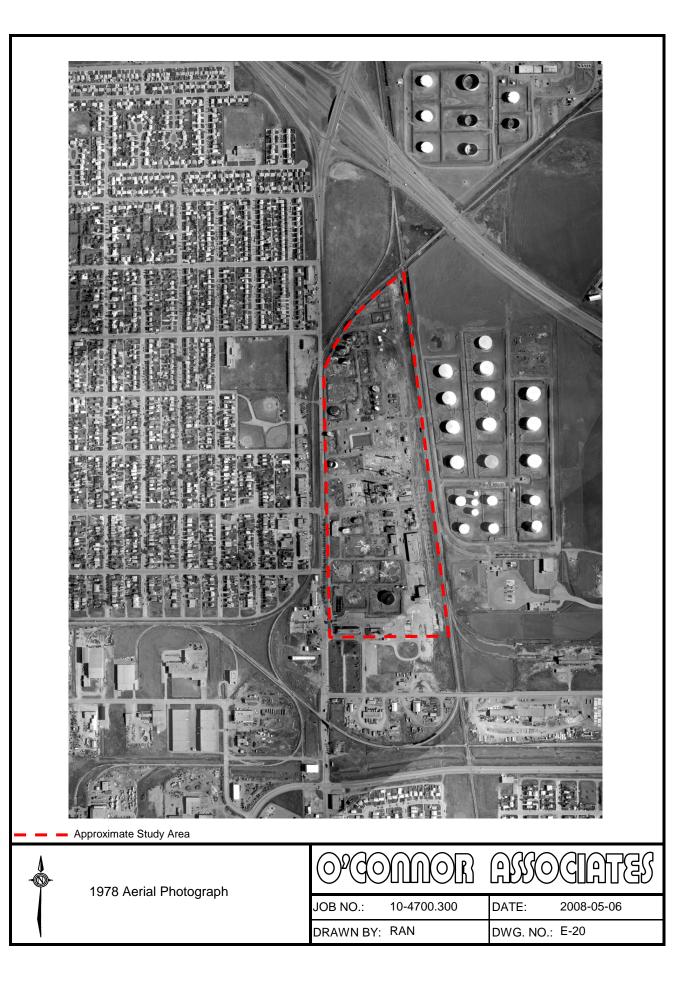

y of<br>the City of Regina Archives | JOB NO.: 10-4700.300<br>DRAWN BY: RAN | DATE: 2008-05-29   DWG. NO.: E-1 |









| Approximate<br>Study Area | 1954 Oblique Aerial Photograph | JOB NO.: 10-4700.300<br>DRAWN BY: RAN | DATE: 2008-06-26<br>DWG. NO.: E-6 |
|---------------------------|--------------------------------|---------------------------------------|-----------------------------------|







| Approximate<br>Study Area | 1961 Oblique Aerial Photograph<br>Looking South at Waste Pits | OPCOMMOR ASSOCIATES   JOB NO.: 10-4700.300 DATE: 2008-06-26   DRAWN BY: RAN DWG. NO.: E-10 |
|---------------------------|---------------------------------------------------------------|--------------------------------------------------------------------------------------------|