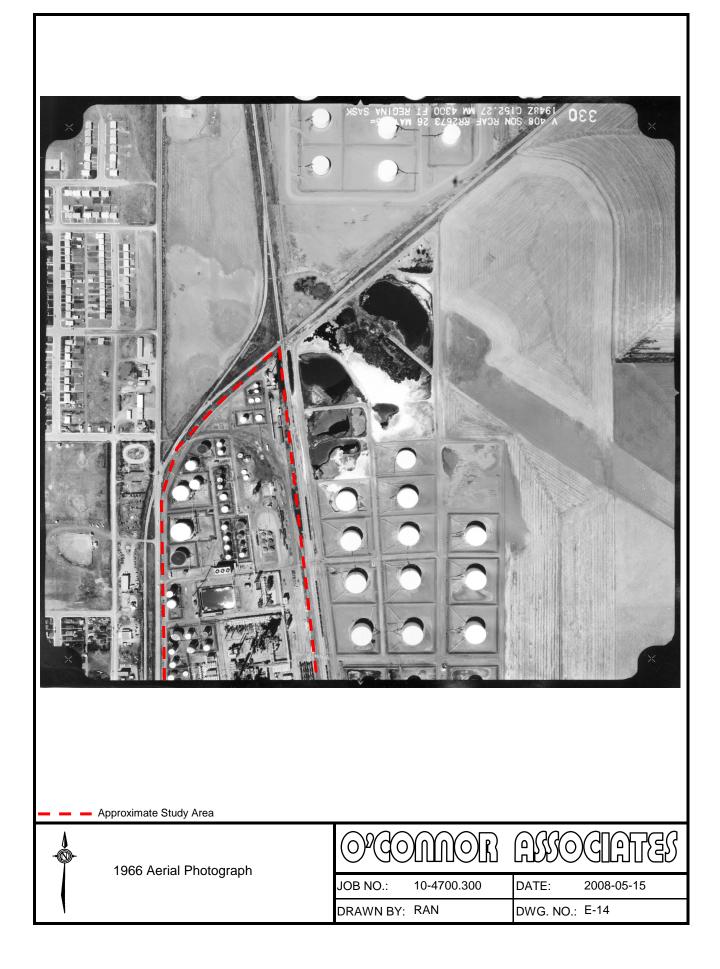

hoto Courtesy of<br>the City of Regina Archives | JOB NO.: 10-4700.300<br>DRAWN BY: RAN | DATE: 2008-05-29   DWG. NO.: E-1 |









| Approximate<br>Study Area | 1954 Oblique Aerial Photograph | JOB NO.: 10-4700.300<br>DRAWN BY: RAN | DATE: 2008-06-26<br>DWG. NO.: E-6 |
|---------------------------|--------------------------------|---------------------------------------|-----------------------------------|







| Approximate<br>Study Area | 1961 Oblique Aerial Photograph<br>Looking South at Waste Pits | OPCOMMOR ASSOCIATES   JOB NO.: 10-4700.300 DATE: 2008-06-26   DRAWN BY: RAN DWG. NO.: E-10 |
|---------------------------|---------------------------------------------------------------|--------------------------------------------------------------------------------------------|