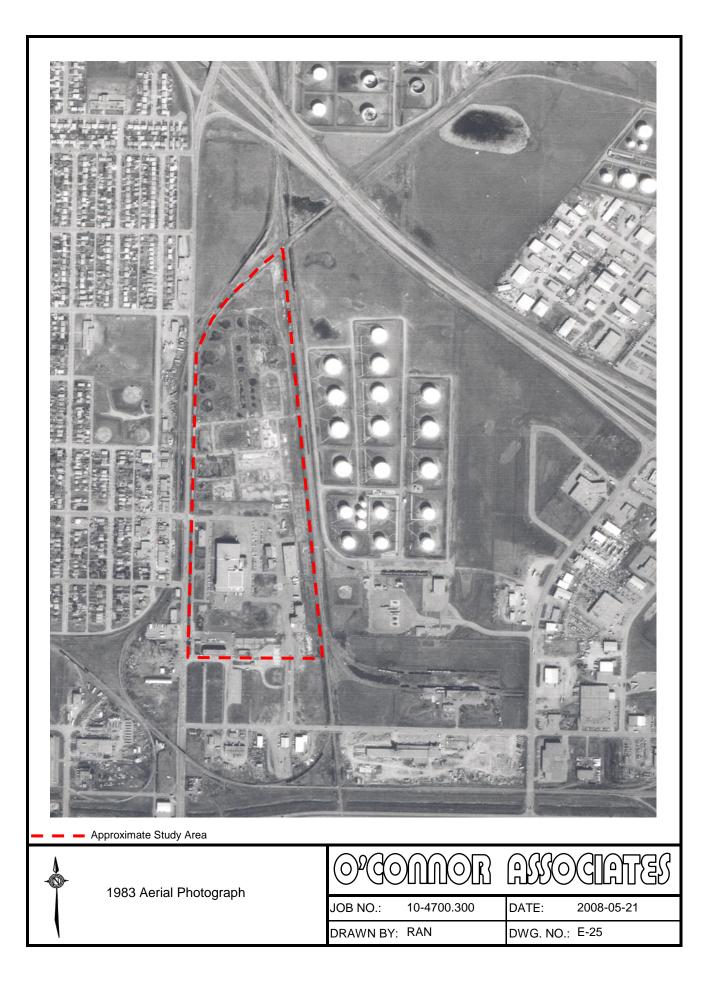

e City of Regina Archives | JOB NO.: 10-4700.300<br>DRAWN BY: RAN | DATE: 2008-05-29   DWG. NO.: E-1 |









| Approximate<br>Study Area | 1954 Oblique Aerial Photograph | JOB NO.: 10-4700.300<br>DRAWN BY: RAN | DATE: 2008-06-26<br>DWG. NO.: E-6 |
|---------------------------|--------------------------------|---------------------------------------|-----------------------------------|







| Approximate<br>Study Area | 1961 Oblique Aerial Photograph<br>Looking South at Waste Pits | OPCOMMOR ASSOCIATES   JOB NO.: 10-4700.300 DATE: 2008-06-26   DRAWN BY: RAN DWG. NO.: E-10 |
|---------------------------|---------------------------------------------------------------|--------------------------------------------------------------------------------------------|