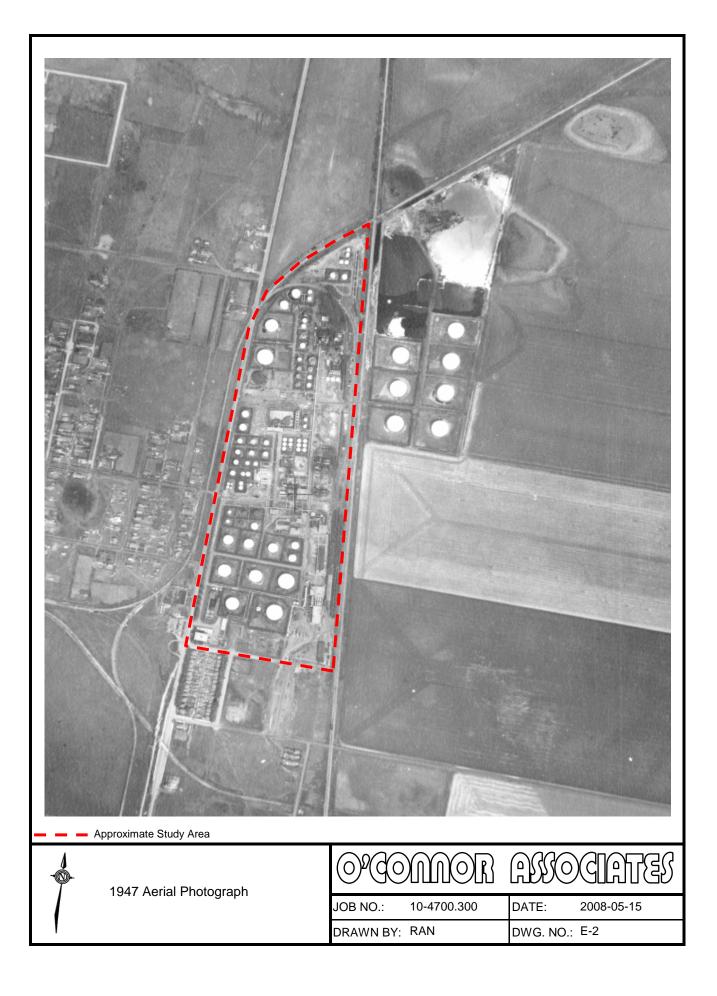

| <image/>   |                                                                                    |                                       |                                  |
|------------|------------------------------------------------------------------------------------|---------------------------------------|----------------------------------|
| Study Area | 1928 Oblique Aerial Photograph<br>Photo Courtesy of<br>the City of Regina Archives | JOB NO.: 10-4700.300<br>DRAWN BY: RAN | DATE: 2008-05-29   DWG. NO.: E-1 |









| Approximate<br>Study Area | 1954 Oblique Aerial Photograph | JOB NO.: 10-4700.300<br>DRAWN BY: RAN | DATE: 2008-06-26<br>DWG. NO.: E-6 |
|---------------------------|--------------------------------|---------------------------------------|-----------------------------------|







| Approximate<br>Study Area | 1961 Oblique Aerial Photograph<br>Looking South at Waste Pits | OPCOMMOR ASSOCIATES   JOB NO.: 10-4700.300 DATE: 2008-06-26   DRAWN BY: RAN DWG. NO.: E-10 |
|---------------------------|---------------------------------------------------------------|--------------------------------------------------------------------------------------------|