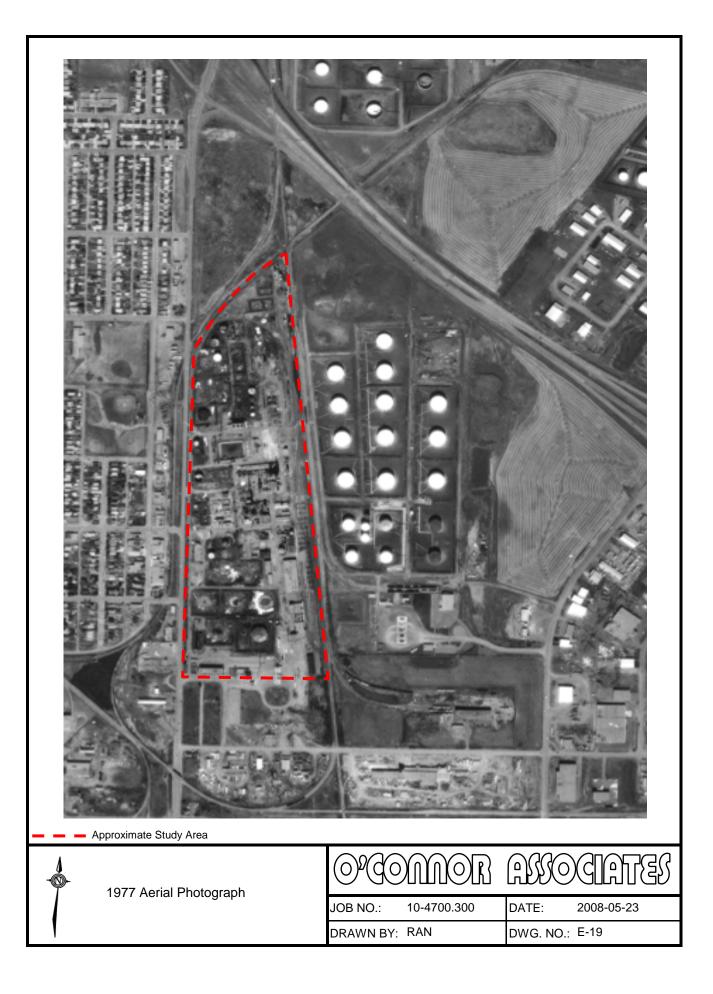

esy of<br>the City of Regina Archives | JOB NO.: 10-4700.300<br>DRAWN BY: RAN | DATE: 2008-05-29   DWG. NO.: E-1 |









| Approximate<br>Study Area | 1954 Oblique Aerial Photograph | JOB NO.: 10-4700.300<br>DRAWN BY: RAN | DATE: 2008-06-26<br>DWG. NO.: E-6 |
|---------------------------|--------------------------------|---------------------------------------|-----------------------------------|







| Approximate<br>Study Area | 1961 Oblique Aerial Photograph<br>Looking South at Waste Pits | OPCOMMOR ASSOCIATES   JOB NO.: 10-4700.300 DATE: 2008-06-26   DRAWN BY: RAN DWG. NO.: E-10 |
|---------------------------|---------------------------------------------------------------|--------------------------------------------------------------------------------------------|