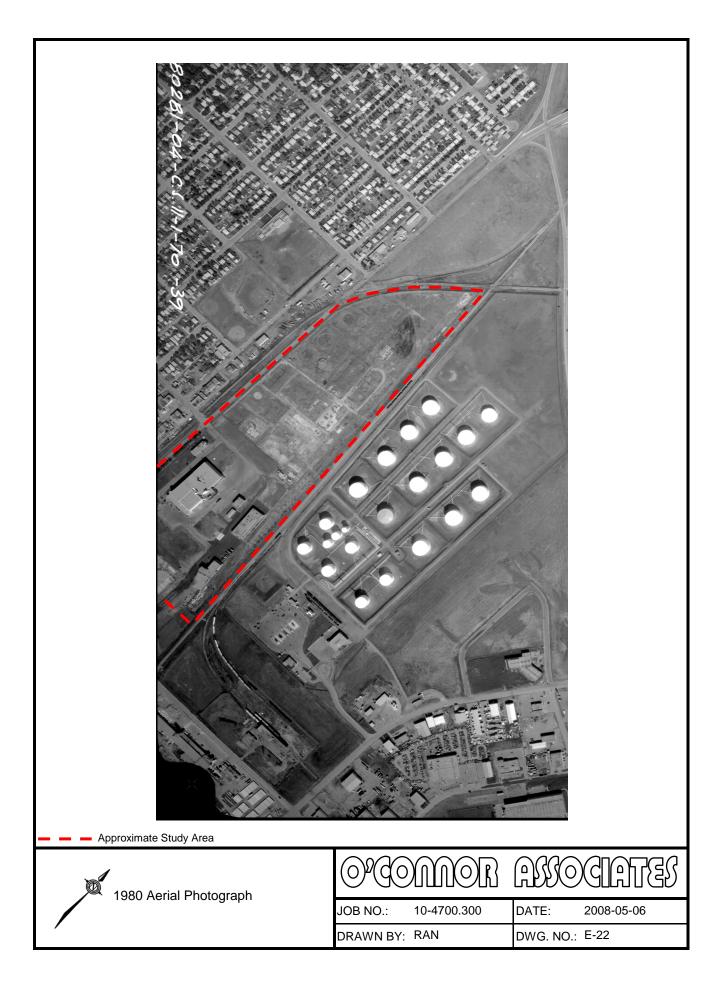

<br>the City of Regina Archives | JOB NO.: 10-4700.300<br>DRAWN BY: RAN | DATE: 2008-05-29   DWG. NO.: E-1 |









| Approximate<br>Study Area | 1954 Oblique Aerial Photograph | JOB NO.: 10-4700.300<br>DRAWN BY: RAN | DATE: 2008-06-26<br>DWG. NO.: E-6 |
|---------------------------|--------------------------------|---------------------------------------|-----------------------------------|







| Approximate<br>Study Area | 1961 Oblique Aerial Photograph<br>Looking South at Waste Pits | OPCOMMOR ASSOCIATES   JOB NO.: 10-4700.300 DATE: 2008-06-26   DRAWN BY: RAN DWG. NO.: E-10 |
|---------------------------|---------------------------------------------------------------|--------------------------------------------------------------------------------------------|