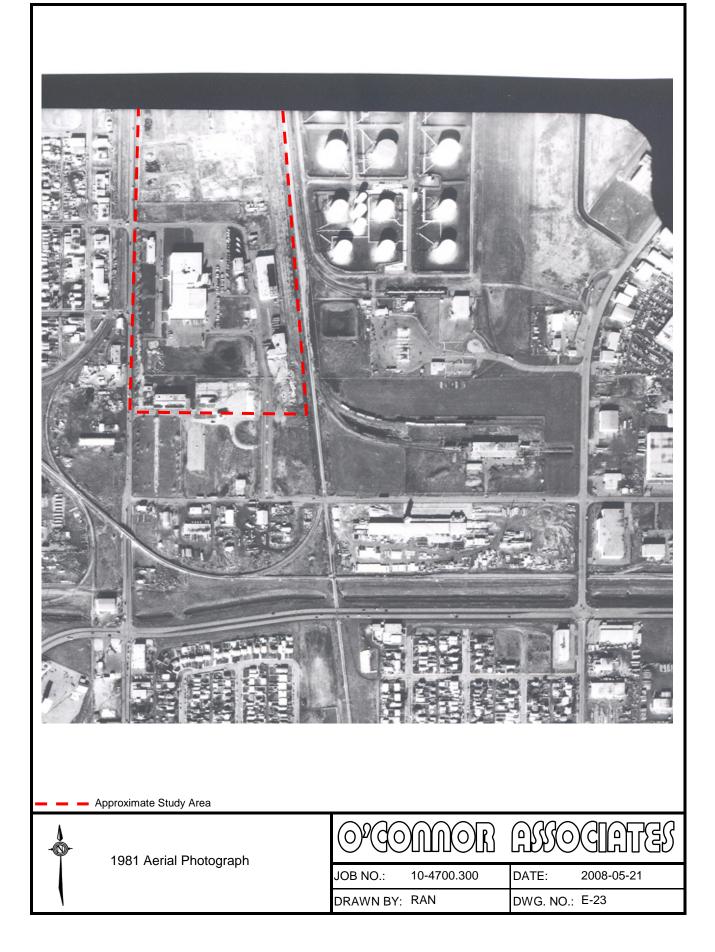

r>the City of Regina Archives | JOB NO.: 10-4700.300<br>DRAWN BY: RAN | DATE: 2008-05-29   DWG. NO.: E-1 |









| Approximate<br>Study Area | 1954 Oblique Aerial Photograph | JOB NO.: 10-4700.300<br>DRAWN BY: RAN | DATE: 2008-06-26<br>DWG. NO.: E-6 |
|---------------------------|--------------------------------|---------------------------------------|-----------------------------------|







| Approximate<br>Study Area | 1961 Oblique Aerial Photograph<br>Looking South at Waste Pits | OPCOMMOR ASSOCIATES   JOB NO.: 10-4700.300 DATE: 2008-06-26   DRAWN BY: RAN DWG. NO.: E-10 |
|---------------------------|---------------------------------------------------------------|--------------------------------------------------------------------------------------------|