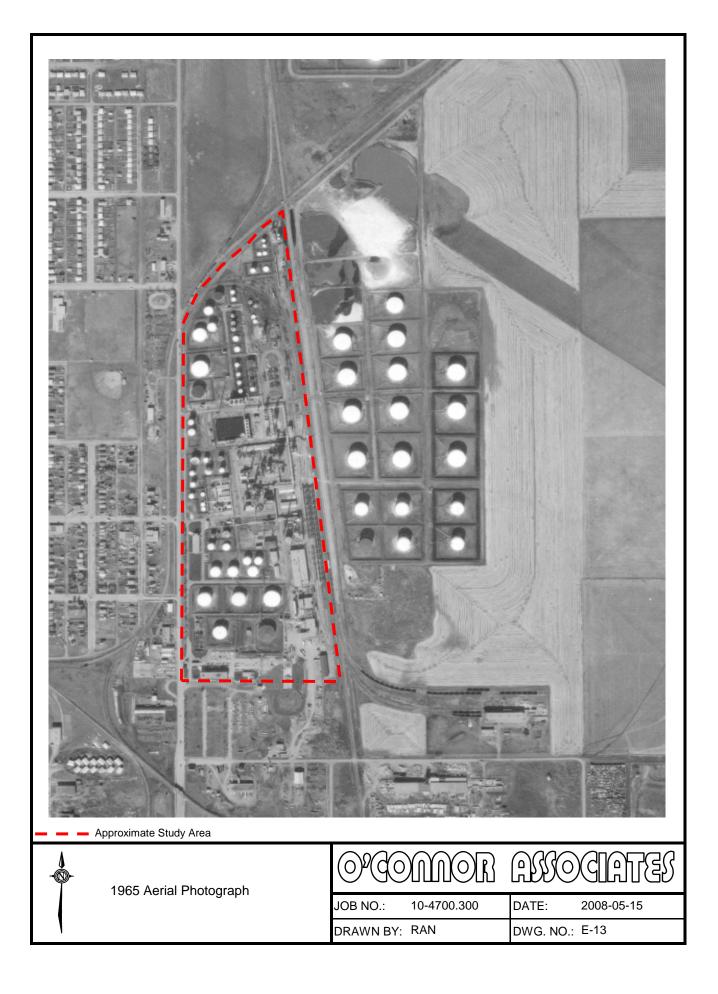

>Photo Courtesy of<br>the City of Regina Archives | JOB NO.: 10-4700.300<br>DRAWN BY: RAN | DATE: 2008-05-29   DWG. NO.: E-1 |









| Approximate<br>Study Area | 1954 Oblique Aerial Photograph | JOB NO.: 10-4700.300<br>DRAWN BY: RAN | DATE: 2008-06-26<br>DWG. NO.: E-6 |
|---------------------------|--------------------------------|---------------------------------------|-----------------------------------|







| Approximate<br>Study Area | 1961 Oblique Aerial Photograph<br>Looking South at Waste Pits | OPCOMMOR ASSOCIATES   JOB NO.: 10-4700.300 DATE: 2008-06-26   DRAWN BY: RAN DWG. NO.: E-10 |
|---------------------------|---------------------------------------------------------------|--------------------------------------------------------------------------------------------|