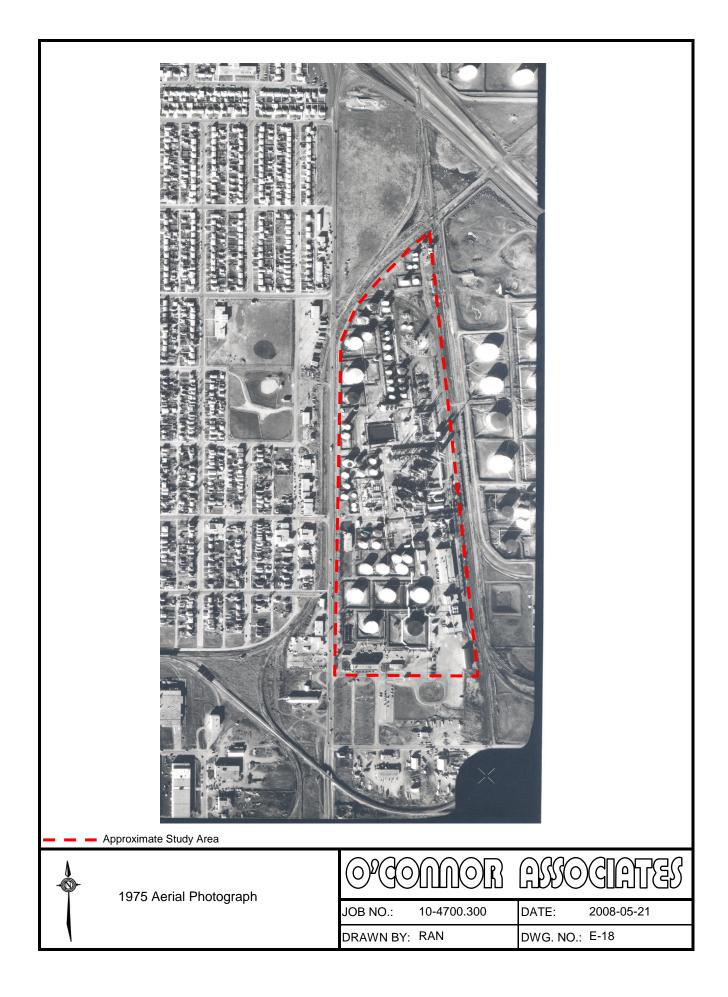

| Approximate<br>Study Area | 1961 Oblique Aerial Photograph<br>Looking South at Waste Pits | OPCOMMOR ASSOCIATES   JOB NO.: 10-4700.300 DATE: 2008-06-26   DRAWN BY: RAN DWG. NO.: E-10 |
|---------------------------|---------------------------------------------------------------|--------------------------------------------------------------------------------------------|