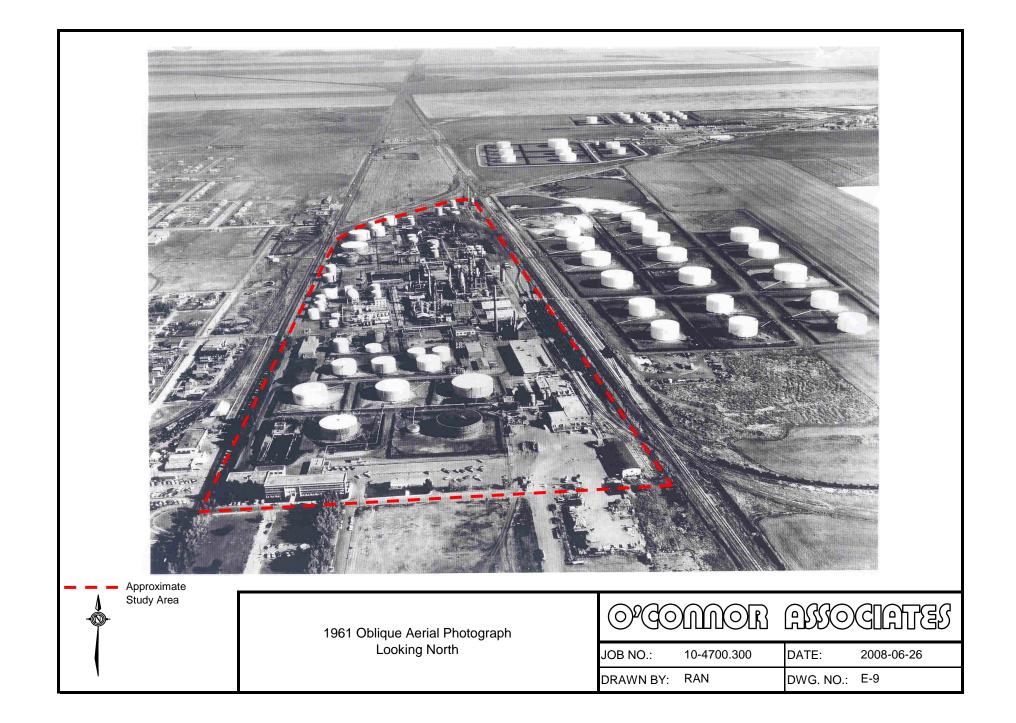

|                                       |                                  |
|------------|------------------------------------------------------------------------------------|---------------------------------------|----------------------------------|
| Study Area | 1928 Oblique Aerial Photograph<br>Photo Courtesy of<br>the City of Regina Archives | JOB NO.: 10-4700.300<br>DRAWN BY: RAN | DATE: 2008-05-29   DWG. NO.: E-1 |









| Approximate<br>Study Area | 1954 Oblique Aerial Photograph | JOB NO.: 10-4700.300<br>DRAWN BY: RAN | DATE: 2008-06-26<br>DWG. NO.: E-6 |
|---------------------------|--------------------------------|---------------------------------------|-----------------------------------|







| Approximate<br>Study Area | 1961 Oblique Aerial Photograph<br>Looking South at Waste Pits | OPCOMMOR ASSOCIATES   JOB NO.: 10-4700.300 DATE: 2008-06-26   DRAWN BY: RAN DWG. NO.: E-10 |
|---------------------------|---------------------------------------------------------------|--------------------------------------------------------------------------------------------|