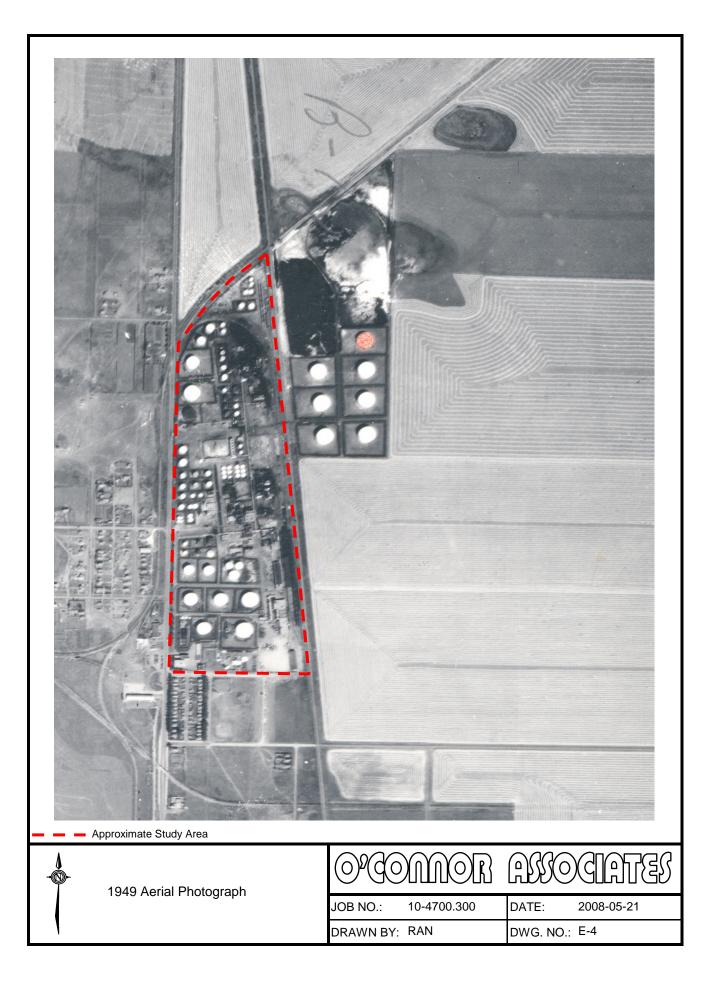

| <image/>   |                                                                                    |                                       |                                  |
|------------|------------------------------------------------------------------------------------|---------------------------------------|----------------------------------|
| Study Area | 1928 Oblique Aerial Photograph<br>Photo Courtesy of<br>the City of Regina Archives | JOB NO.: 10-4700.300<br>DRAWN BY: RAN | DATE: 2008-05-29   DWG. NO.: E-1 |









| Approximate<br>Study Area | 1954 Oblique Aerial Photograph | JOB NO.: 10-4700.300<br>DRAWN BY: RAN | DATE: 2008-06-26<br>DWG. NO.: E-6 |
|---------------------------|--------------------------------|---------------------------------------|-----------------------------------|







| Approximate<br>Study Area | 1961 Oblique Aerial Photograph<br>Looking South at Waste Pits | OPCOMMOR ASSOCIATES   JOB NO.: 10-4700.300 DATE: 2008-06-26   DRAWN BY: RAN DWG. NO.: E-10 |
|---------------------------|---------------------------------------------------------------|--------------------------------------------------------------------------------------------|