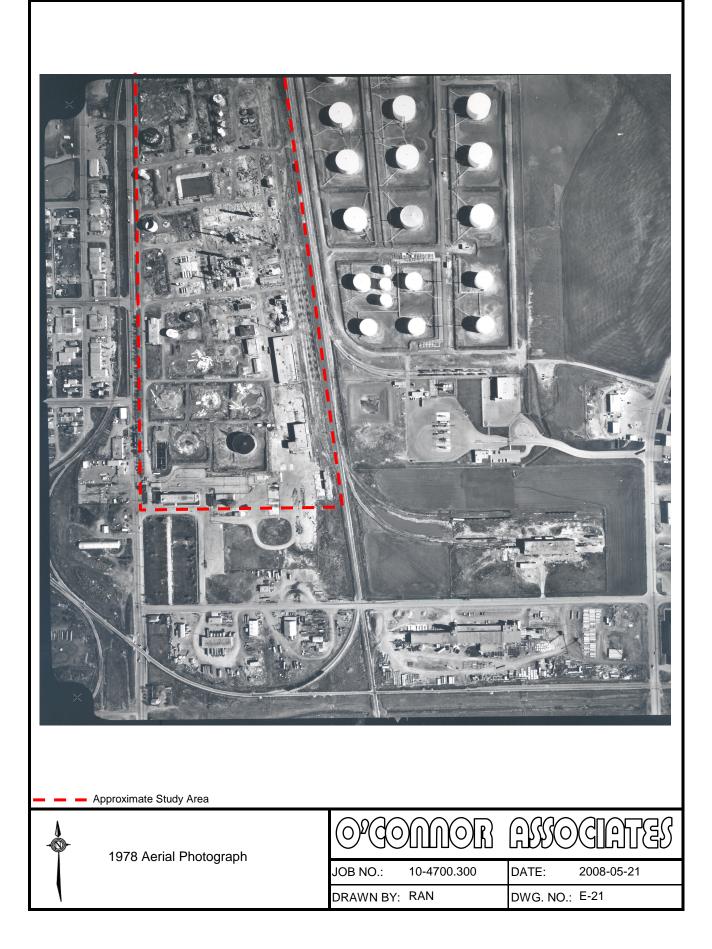

of<br>the City of Regina Archives | JOB NO.: 10-4700.300<br>DRAWN BY: RAN | DATE: 2008-05-29   DWG. NO.: E-1 |









| Approximate<br>Study Area | 1954 Oblique Aerial Photograph | JOB NO.: 10-4700.300<br>DRAWN BY: RAN | DATE: 2008-06-26<br>DWG. NO.: E-6 |
|---------------------------|--------------------------------|---------------------------------------|-----------------------------------|







| Approximate<br>Study Area | 1961 Oblique Aerial Photograph<br>Looking South at Waste Pits | OPCOMMOR ASSOCIATES   JOB NO.: 10-4700.300 DATE: 2008-06-26   DRAWN BY: RAN DWG. NO.: E-10 |
|---------------------------|---------------------------------------------------------------|--------------------------------------------------------------------------------------------|