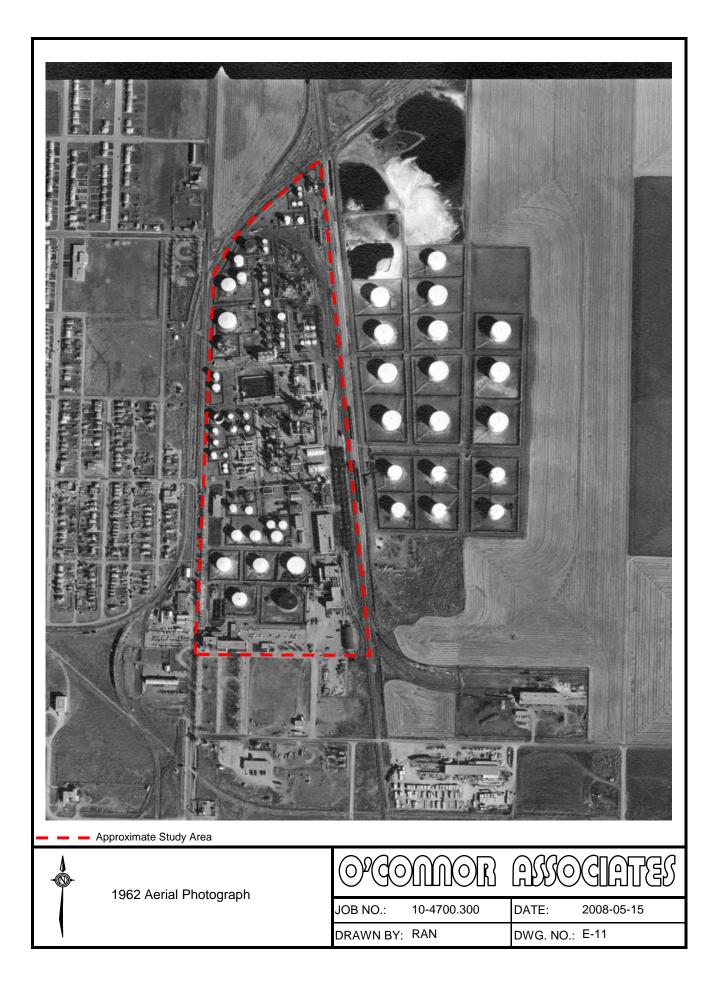

h<br>Photo Courtesy of<br>the City of Regina Archives | JOB NO.: 10-4700.300<br>DRAWN BY: RAN | DATE: 2008-05-29   DWG. NO.: E-1 |









| Approximate<br>Study Area | 1954 Oblique Aerial Photograph | JOB NO.: 10-4700.300<br>DRAWN BY: RAN | DATE: 2008-06-26<br>DWG. NO.: E-6 |
|---------------------------|--------------------------------|---------------------------------------|-----------------------------------|







| Approximate<br>Study Area | 1961 Oblique Aerial Photograph<br>Looking South at Waste Pits | OPCOMMOR ASSOCIATES   JOB NO.: 10-4700.300 DATE: 2008-06-26   DRAWN BY: RAN DWG. NO.: E-10 |
|---------------------------|---------------------------------------------------------------|--------------------------------------------------------------------------------------------|