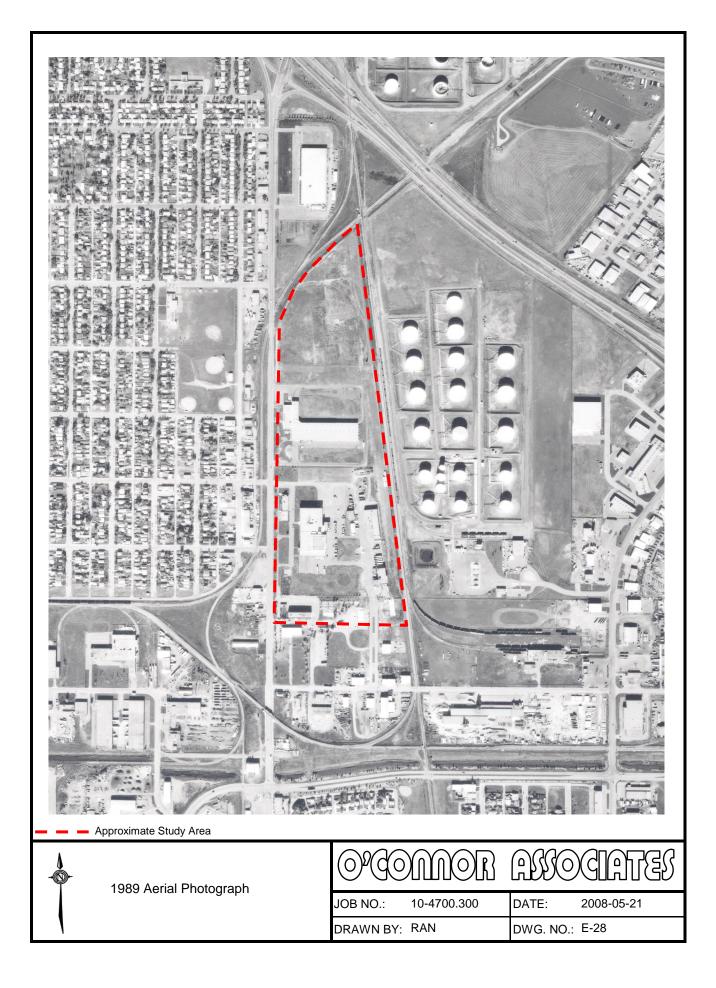

of Regina Archives | JOB NO.: 10-4700.300<br>DRAWN BY: RAN | DATE: 2008-05-29   DWG. NO.: E-1 |









| Approximate<br>Study Area | 1954 Oblique Aerial Photograph | JOB NO.: 10-4700.300<br>DRAWN BY: RAN | DATE: 2008-06-26<br>DWG. NO.: E-6 |
|---------------------------|--------------------------------|---------------------------------------|-----------------------------------|







| Approximate<br>Study Area | 1961 Oblique Aerial Photograph<br>Looking South at Waste Pits | OPCOMMOR ASSOCIATES   JOB NO.: 10-4700.300 DATE: 2008-06-26   DRAWN BY: RAN DWG. NO.: E-10 |
|---------------------------|---------------------------------------------------------------|--------------------------------------------------------------------------------------------|