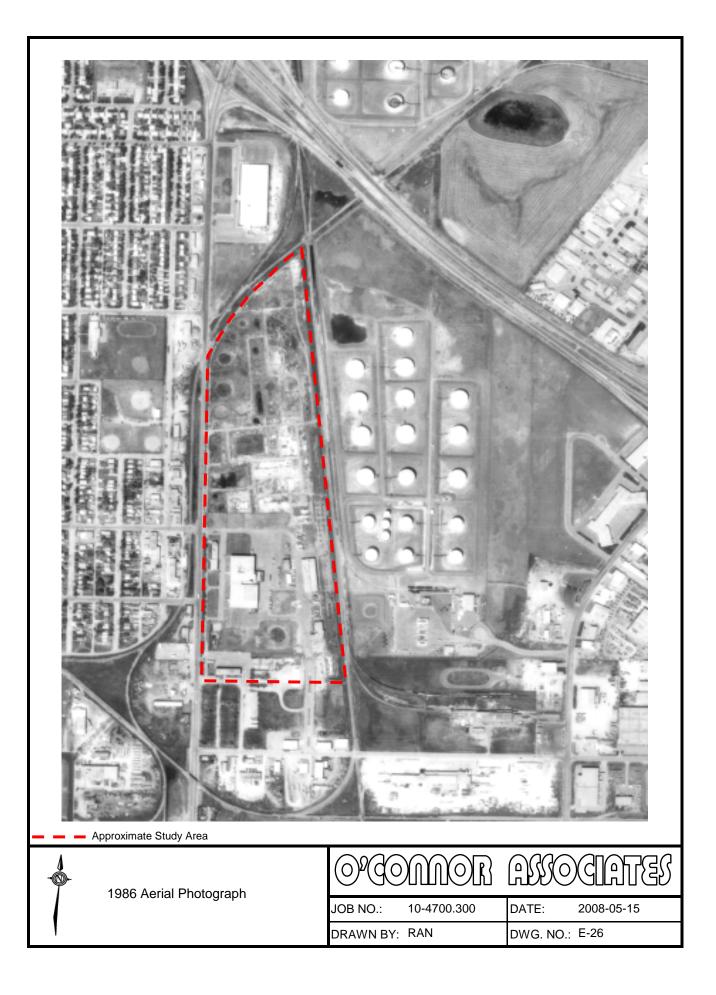

City of Regina Archives | JOB NO.: 10-4700.300<br>DRAWN BY: RAN | DATE: 2008-05-29   DWG. NO.: E-1 |









| Approximate<br>Study Area | 1954 Oblique Aerial Photograph | JOB NO.: 10-4700.300<br>DRAWN BY: RAN | DATE: 2008-06-26<br>DWG. NO.: E-6 |
|---------------------------|--------------------------------|---------------------------------------|-----------------------------------|







| Approximate<br>Study Area | 1961 Oblique Aerial Photograph<br>Looking South at Waste Pits | OPCOMMOR ASSOCIATES   JOB NO.: 10-4700.300 DATE: 2008-06-26   DRAWN BY: RAN DWG. NO.: E-10 |
|---------------------------|---------------------------------------------------------------|--------------------------------------------------------------------------------------------|