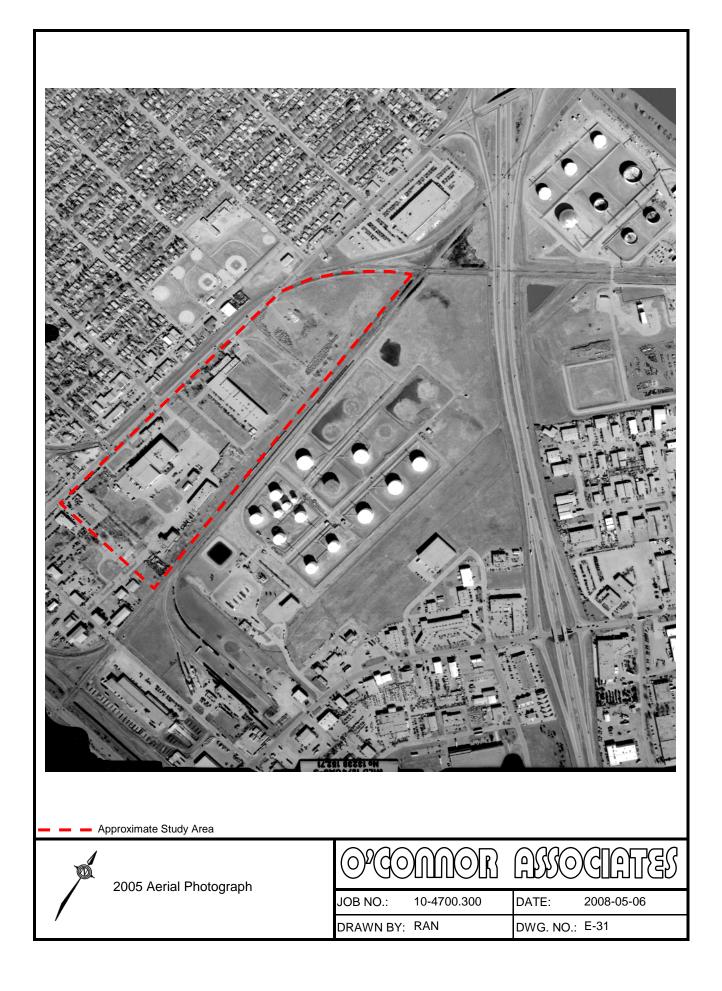

gina Archives | JOB NO.: 10-4700.300<br>DRAWN BY: RAN | DATE: 2008-05-29   DWG. NO.: E-1 |









| Approximate<br>Study Area | 1954 Oblique Aerial Photograph | JOB NO.: 10-4700.300<br>DRAWN BY: RAN | DATE: 2008-06-26<br>DWG. NO.: E-6 |
|---------------------------|--------------------------------|---------------------------------------|-----------------------------------|







| Approximate<br>Study Area | 1961 Oblique Aerial Photograph<br>Looking South at Waste Pits | OPCOMMOR ASSOCIATES   JOB NO.: 10-4700.300 DATE: 2008-06-26   DRAWN BY: RAN DWG. NO.: E-10 |
|---------------------------|---------------------------------------------------------------|--------------------------------------------------------------------------------------------|