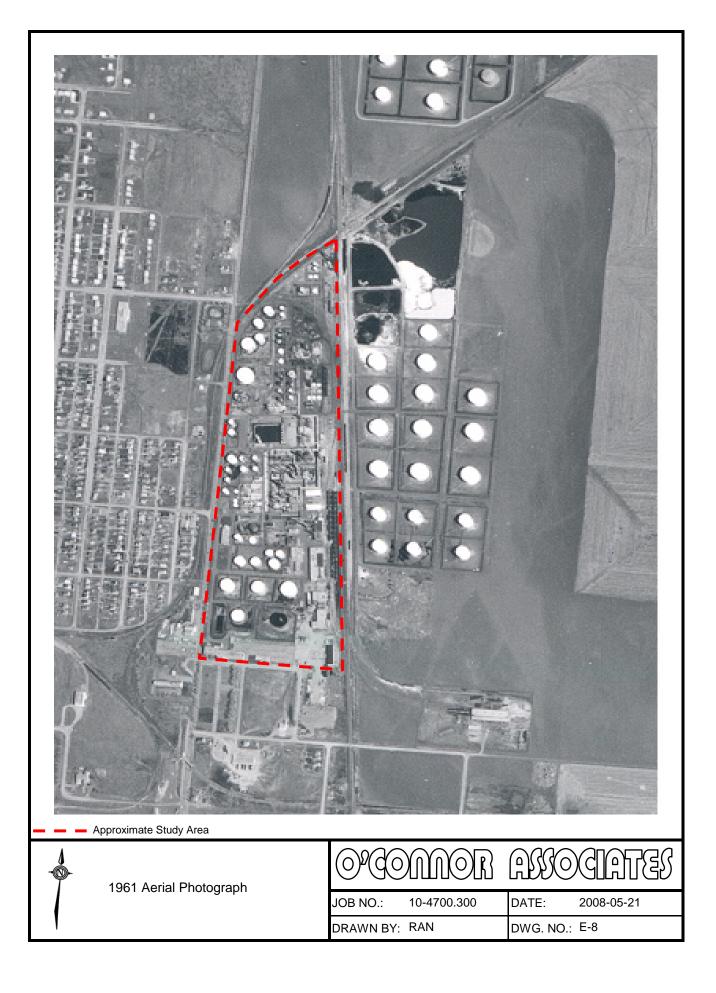

|                                       |                                  |
|------------|------------------------------------------------------------------------------------|---------------------------------------|----------------------------------|
| Study Area | 1928 Oblique Aerial Photograph<br>Photo Courtesy of<br>the City of Regina Archives | JOB NO.: 10-4700.300<br>DRAWN BY: RAN | DATE: 2008-05-29   DWG. NO.: E-1 |









| Approximate<br>Study Area | 1954 Oblique Aerial Photograph | JOB NO.: 10-4700.300<br>DRAWN BY: RAN | DATE: 2008-06-26<br>DWG. NO.: E-6 |
|---------------------------|--------------------------------|---------------------------------------|-----------------------------------|







| Approximate<br>Study Area | 1961 Oblique Aerial Photograph<br>Looking South at Waste Pits | OPCOMMOR ASSOCIATES   JOB NO.: 10-4700.300 DATE: 2008-06-26   DRAWN BY: RAN DWG. NO.: E-10 |
|---------------------------|---------------------------------------------------------------|--------------------------------------------------------------------------------------------|