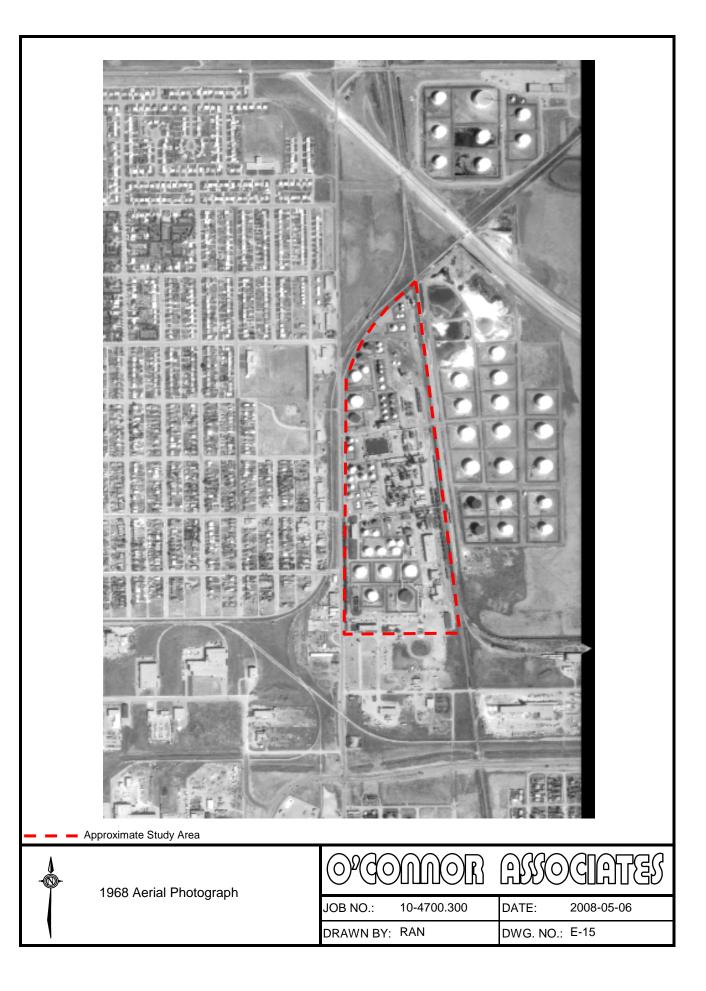

to Courtesy of<br>the City of Regina Archives | JOB NO.: 10-4700.300<br>DRAWN BY: RAN | DATE: 2008-05-29   DWG. NO.: E-1 |









| Approximate<br>Study Area | 1954 Oblique Aerial Photograph | JOB NO.: 10-4700.300<br>DRAWN BY: RAN | DATE: 2008-06-26<br>DWG. NO.: E-6 |
|---------------------------|--------------------------------|---------------------------------------|-----------------------------------|







| Approximate<br>Study Area | 1961 Oblique Aerial Photograph<br>Looking South at Waste Pits | OPCOMMOR ASSOCIATES   JOB NO.: 10-4700.300 DATE: 2008-06-26   DRAWN BY: RAN DWG. NO.: E-10 |
|---------------------------|---------------------------------------------------------------|--------------------------------------------------------------------------------------------|