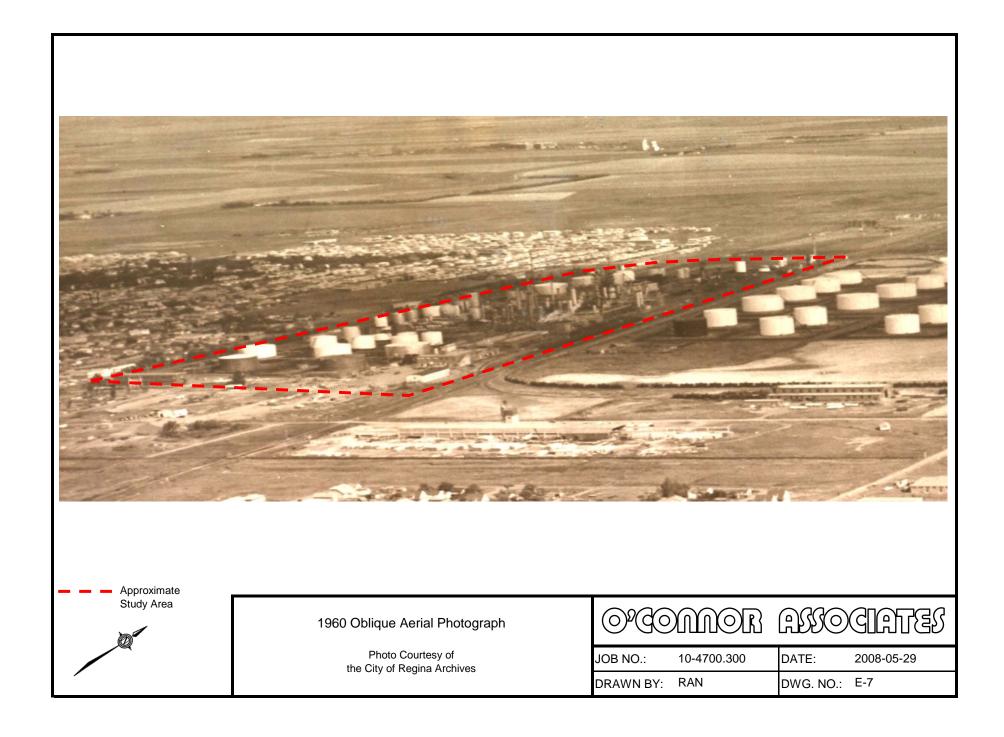

|                                                                                    |                                       |                                  |
|------------|------------------------------------------------------------------------------------|---------------------------------------|----------------------------------|
| Study Area | 1928 Oblique Aerial Photograph<br>Photo Courtesy of<br>the City of Regina Archives | JOB NO.: 10-4700.300<br>DRAWN BY: RAN | DATE: 2008-05-29   DWG. NO.: E-1 |









| Approximate<br>Study Area | 1954 Oblique Aerial Photograph | JOB NO.: 10-4700.300<br>DRAWN BY: RAN | DATE: 2008-06-26<br>DWG. NO.: E-6 |
|---------------------------|--------------------------------|---------------------------------------|-----------------------------------|







| Approximate<br>Study Area | 1961 Oblique Aerial Photograph<br>Looking South at Waste Pits | OPCOMMOR ASSOCIATES   JOB NO.: 10-4700.300 DATE: 2008-06-26   DRAWN BY: RAN DWG. NO.: E-10 |
|---------------------------|---------------------------------------------------------------|--------------------------------------------------------------------------------------------|