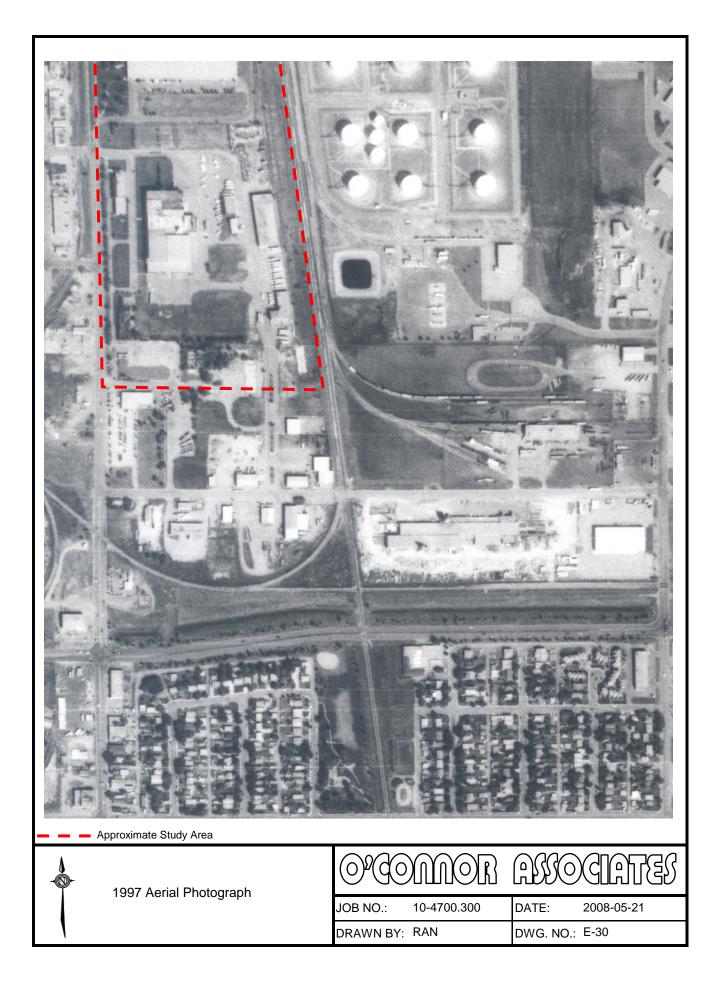

Regina Archives | JOB NO.: 10-4700.300<br>DRAWN BY: RAN | DATE: 2008-05-29   DWG. NO.: E-1 |









| Approximate<br>Study Area | 1954 Oblique Aerial Photograph | JOB NO.: 10-4700.300<br>DRAWN BY: RAN | DATE: 2008-06-26<br>DWG. NO.: E-6 |
|---------------------------|--------------------------------|---------------------------------------|-----------------------------------|







| Approximate<br>Study Area | 1961 Oblique Aerial Photograph<br>Looking South at Waste Pits | OPCOMMOR ASSOCIATES   JOB NO.: 10-4700.300 DATE: 2008-06-26   DRAWN BY: RAN DWG. NO.: E-10 |
|---------------------------|---------------------------------------------------------------|--------------------------------------------------------------------------------------------|