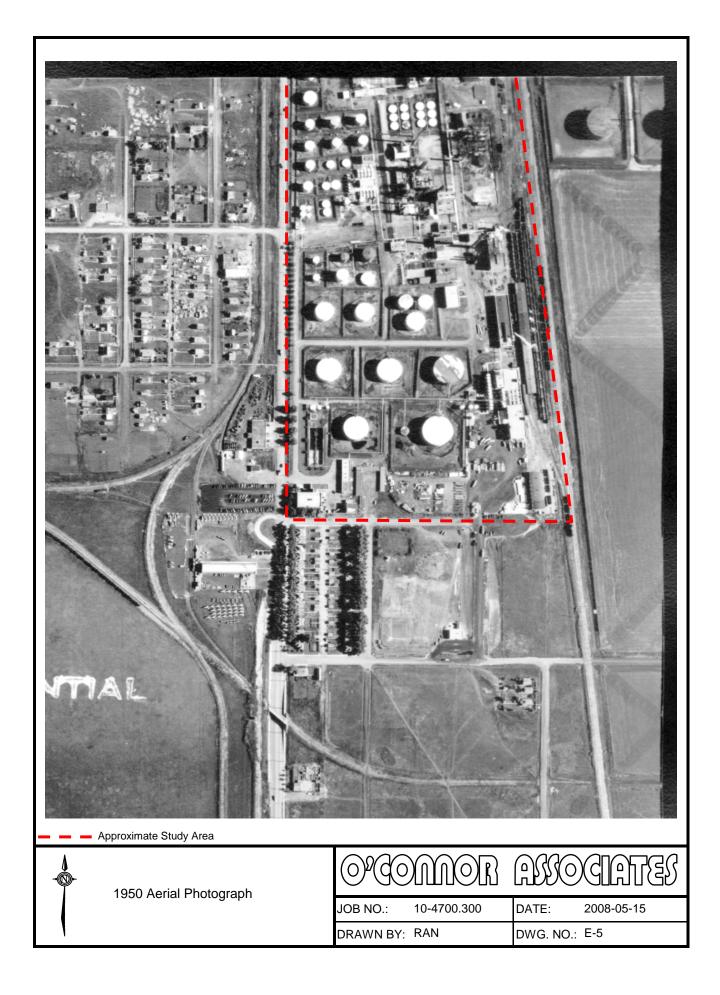

| <image/>   |                                                                                    |                                       |                                  |
|------------|------------------------------------------------------------------------------------|---------------------------------------|----------------------------------|
| Study Area | 1928 Oblique Aerial Photograph<br>Photo Courtesy of<br>the City of Regina Archives | JOB NO.: 10-4700.300<br>DRAWN BY: RAN | DATE: 2008-05-29   DWG. NO.: E-1 |









| Approximate<br>Study Area | 1954 Oblique Aerial Photograph | JOB NO.: 10-4700.300<br>DRAWN BY: RAN | DATE: 2008-06-26<br>DWG. NO.: E-6 |
|---------------------------|--------------------------------|---------------------------------------|-----------------------------------|







| Approximate<br>Study Area | 1961 Oblique Aerial Photograph<br>Looking South at Waste Pits | OPCOMMOR ASSOCIATES   JOB NO.: 10-4700.300 DATE: 2008-06-26   DRAWN BY: RAN DWG. NO.: E-10 |
|---------------------------|---------------------------------------------------------------|--------------------------------------------------------------------------------------------|