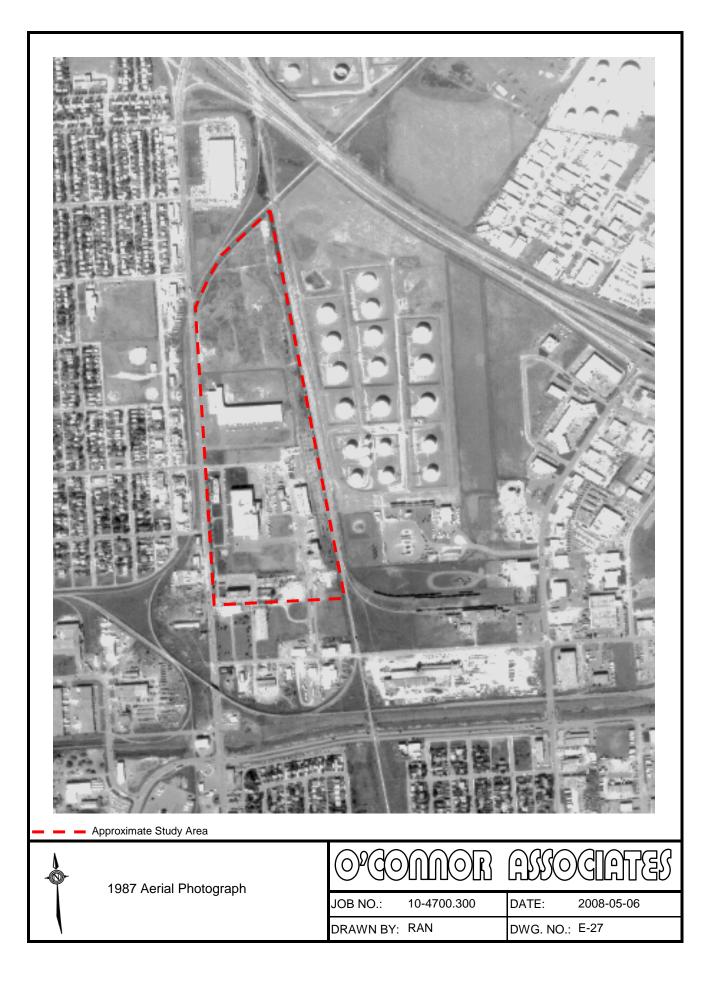

ty of Regina Archives | JOB NO.: 10-4700.300<br>DRAWN BY: RAN | DATE: 2008-05-29   DWG. NO.: E-1 |









| Approximate<br>Study Area | 1954 Oblique Aerial Photograph | JOB NO.: 10-4700.300<br>DRAWN BY: RAN | DATE: 2008-06-26<br>DWG. NO.: E-6 |
|---------------------------|--------------------------------|---------------------------------------|-----------------------------------|







| Approximate<br>Study Area | 1961 Oblique Aerial Photograph<br>Looking South at Waste Pits | OPCOMMOR ASSOCIATES   JOB NO.: 10-4700.300 DATE: 2008-06-26   DRAWN BY: RAN DWG. NO.: E-10 |
|---------------------------|---------------------------------------------------------------|--------------------------------------------------------------------------------------------|